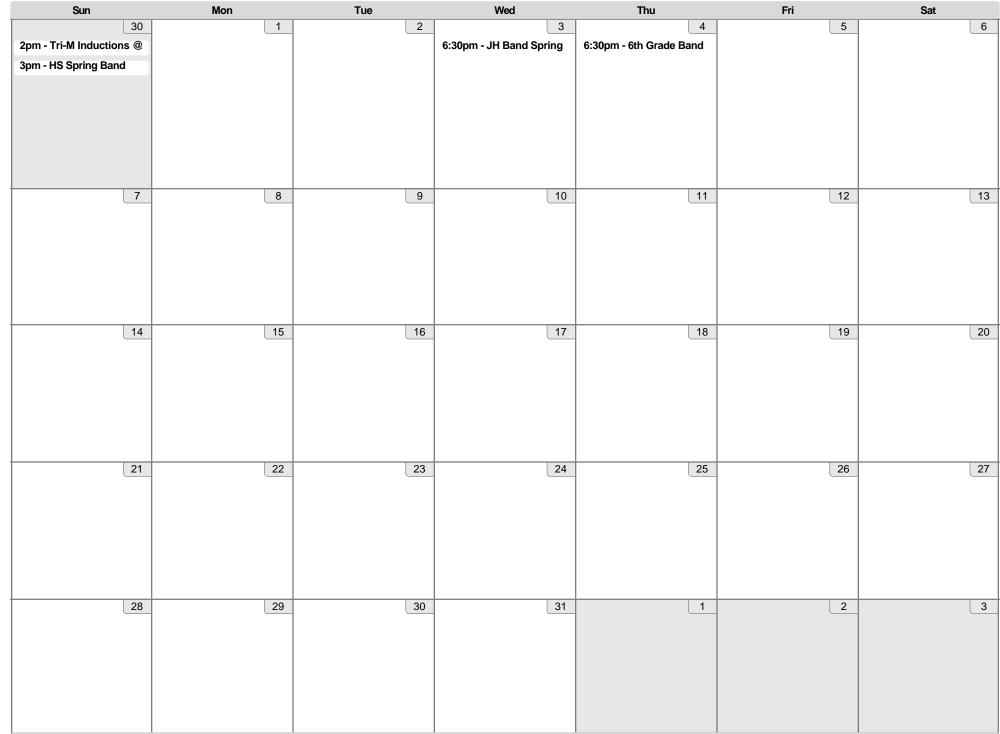

| Sun                                                    | Mon | Tue | Wed                          | Thu                          | Fri                        | Sat |
|--------------------------------------------------------|-----|-----|------------------------------|------------------------------|----------------------------|-----|
| 26                                                     | 27  | 28  | 29                           | 30                           | 31                         | 1   |
| 2                                                      | 3   | 4   | 5                            | 6                            | 7                          | 8   |
| 9                                                      | 10  | 11  | 12                           | 13                           | 14                         | 15  |
| 16                                                     | 17  | 18  | 19                           | 20                           | 21                         | 22  |
| 23                                                     | 24  | 25  | 26                           | 27                           | 28<br>5pm - HS Spring Jazz | 29  |
| 30<br>2pm - Tri-M Inductions @<br>3pm - HS Spring Band | 1   | 2   | 3<br>6:30pm - JH Band Spring | 4<br>6:30pm - 6th Grade Band | 5                          | 6   |