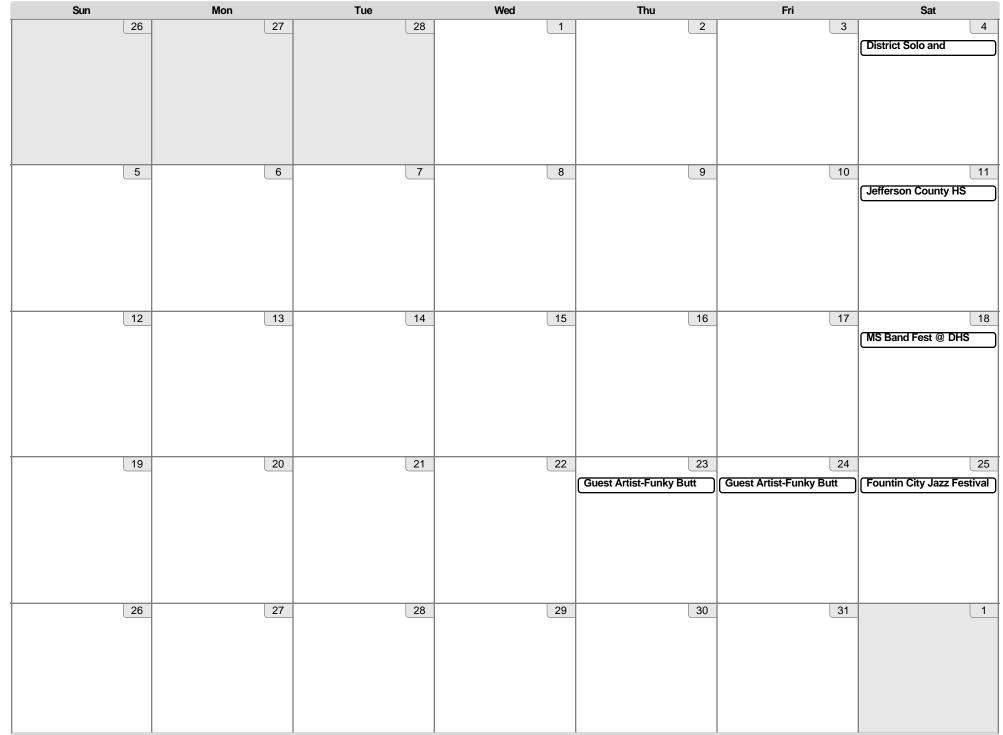

|                        |
|                                                                                      | 5                      |
|                                                                                      | Il District Concert @  |
| 4pm - Guard Rehearsal                                                                | eteran's Day Parade @  |
|                                                                                      |                        |
|                                                                                      |                        |
|                                                                                      |                        |











| Sun                                                    | Mon | Tue | Wed                          | Thu                          | Fri                        | Sat |
|--------------------------------------------------------|-----|-----|------------------------------|------------------------------|----------------------------|-----|
| 26                                                     | 27  | 28  | 29                           | 30                           | 31                         | 1   |
| 2                                                      | 3   | 4   | 5                            | 6                            | 7                          | 8   |
| 9                                                      | 10  | 11  | 12                           | 13