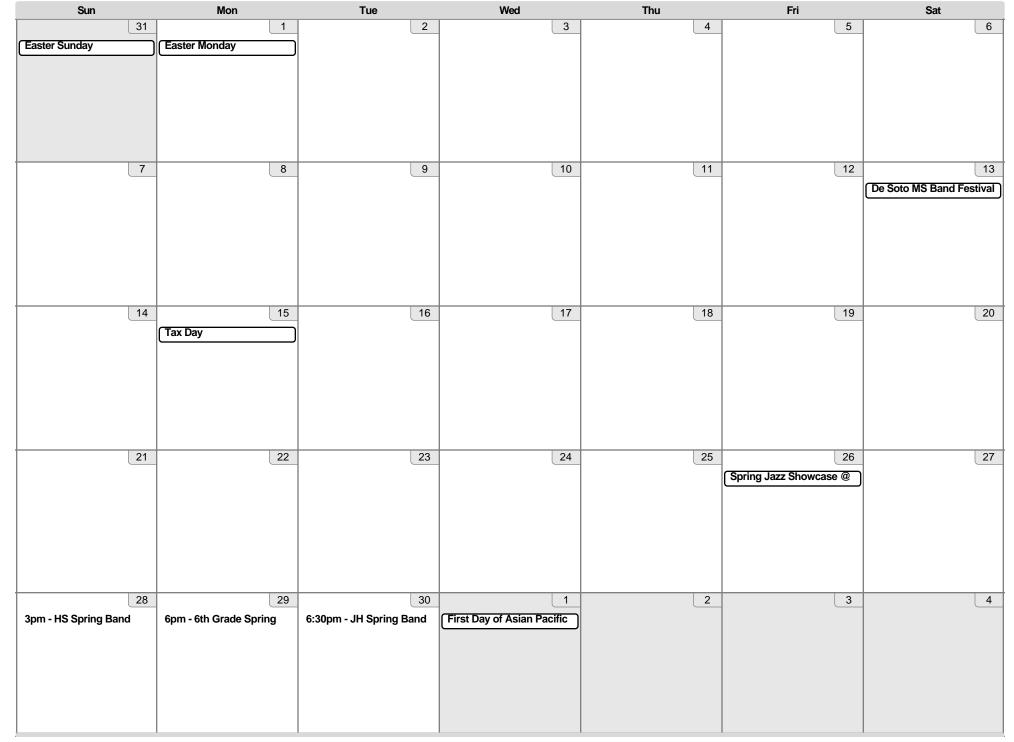

May 2024 (Central Time - Chicago)

| Sun                  | Mon                    | Tue                     | Wed                        | Thu | Fri | Sat |
|----------------------|------------------------|-------------------------|----------------------------|-----|-----|-----|
| 28                   | 29                     | 30                      | 1                          | 2   | 3   | 4   |
| 3pm - HS Spring Band | 6pm - 6th Grade Spring | 6:30pm - JH Spring Band | First Day of Asian Pacific |     |     |     |
|                      |                        |                         |                            |     |     |     |
|                      |                        |                         |                            |     |     |     |
|                      |                        |                         |                            |     |     |     |
|                      |                        |                         |                            |     |     |     |
|                      |                        |                         |                            |     |     |     |
| 5                    | 6                      | 7                       | 8                          | 9   | 10  | 11  |
| Cinco de Mayo        | U                      |                         | 0                          |     |     |     |
|                      |                        |                         |                            |     |     |     |
|                      |                        |                         |                            |     |     |     |
|                      |                        |                         |                            |     |     |     |
|                      |                        |                         |                            |     |     |     |
|                      |                        |                         |                            |     |     |     |
|                      |                        |                         |                            |     |     |     |
| 12                   | 13                     | 14                      | 15                         | 16  | 17  | 18  |
| Mother's Day         |                        |                         |                            |     |     |     |
|                      |                        |                         |                            |     |     |     |
|                      |                        |                         |                            |     |     |     |
|                      |                        |                         |                            |     |     |     |
|                      |                        |                         |                            |     |     |     |
|                      |                        |                         |                            |     |     |     |
|                      |                        |                         |                            |     |     |     |
| 19                   | 20                     | 21                      | 22                         | 23  | 24  | 25  |
|                      |                        |                         |                            |     |     |     |
|                      |                        |                         |                            |     |     |     |
|                      |                        |                         |                            |     |     |     |
|                      |                        |                         |                            |     |     |     |
|                      |                        |                         |                            |     |     |     |
|                      |                        |                         |                            |     |     |     |
| 26                   |                        | 28                      | 29                         | 30  | 31  | 1   |
|                      | Memorial Day           |                         |                            |     |     |     |
|                      |                        |                         |                            |     |     |     |
|                      |                        |                         |                            |     |     |     |
|                      |                        |                         |                            |     |     |     |
|                      |                        |                         |                            |     |     |     |
|                      |                        |                         |                            |     |     |     |
| 1                    | I                      | 1                       | I                          | 1   | I   |     |