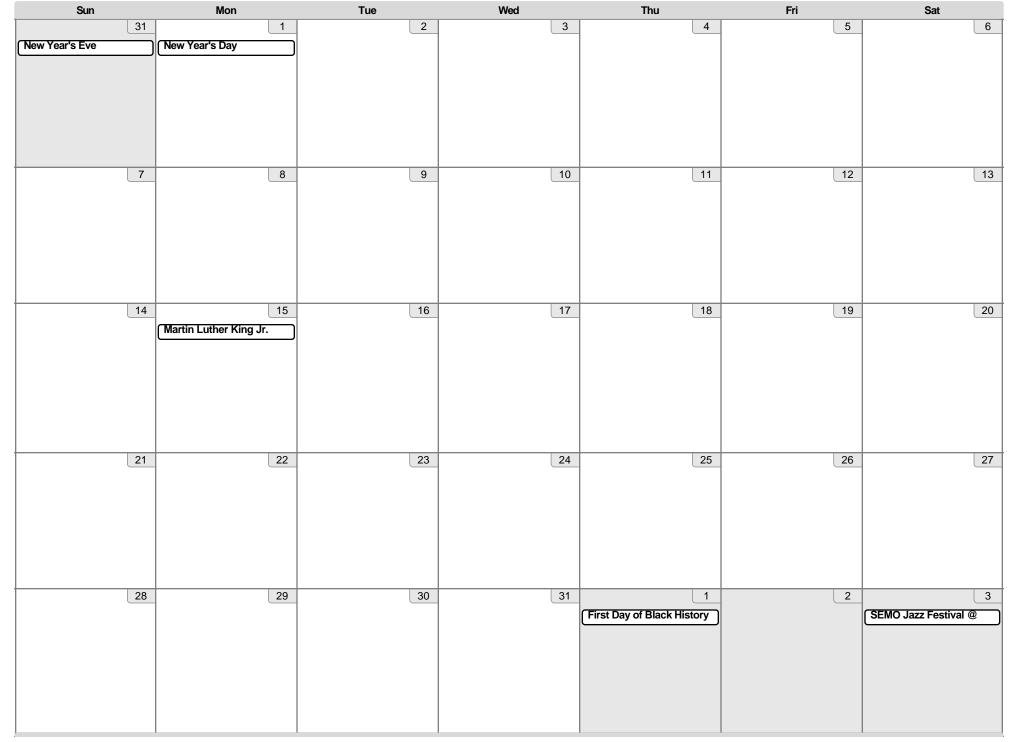

Sep 2023 (Central Time - Chicago)

Oct 2023 (Central Time - Chicago)

Nov 2023 (Central Time - Chicago)

Dec 2023 (Central Time - Chicago)

Jan 2024 (Central Time - Chicago)

Feb 2024 (Central Time - Chicago)

Mar 2024 (Central Time - Chicago)