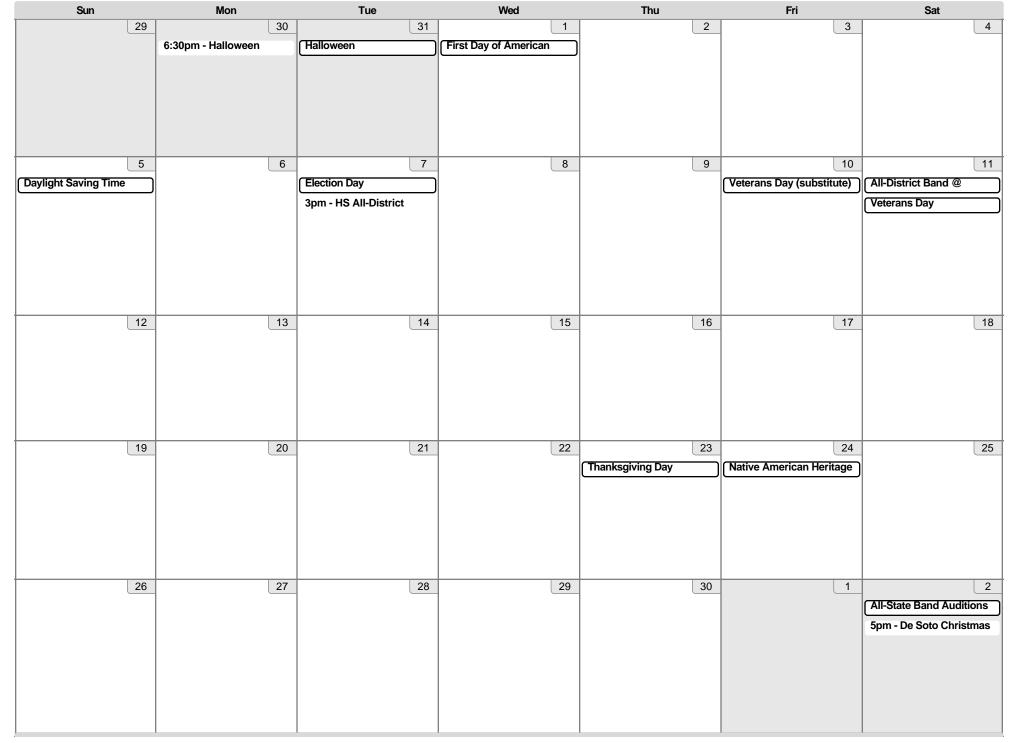

Sep 2023 (Central Time - Chicago)

Oct 2023 (Central Time - Chicago)

Nov 2023 (Central Time - Chicago)

Dec 2023 (Central Time - Chicago)

Jan 2024 (Central Time - Chicago)

Feb 2024 (Central Time - Chicago)

Mar 2024 (Central Time - Chicago)