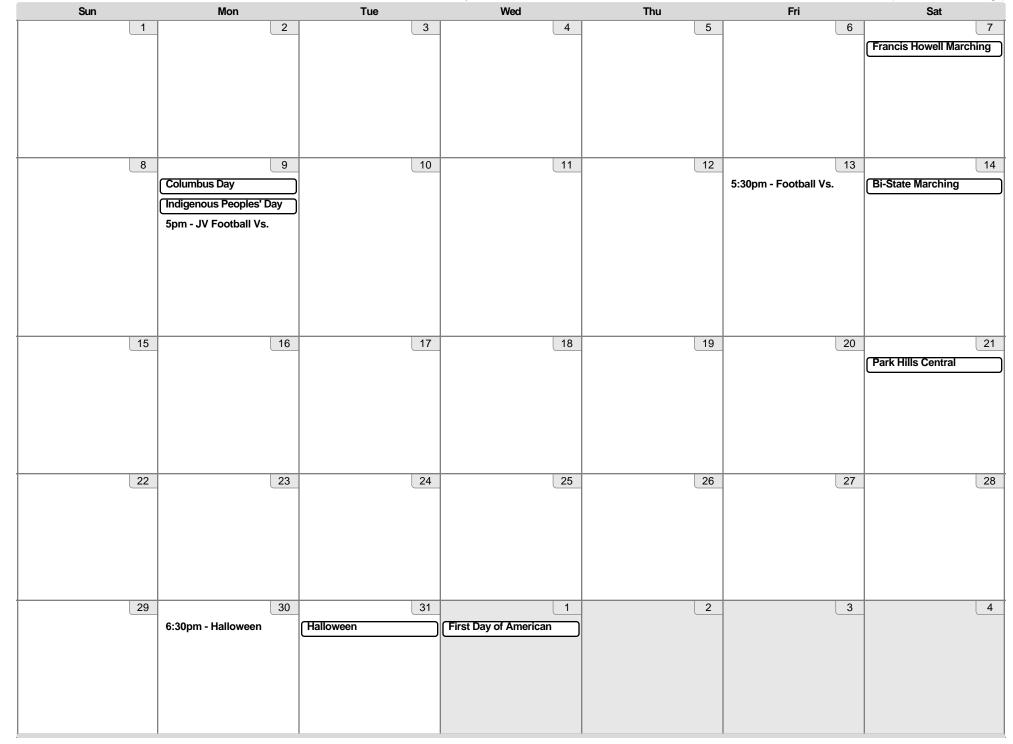

Sep 2023 (Central Time - Chicago)

Oct 2023 (Central Time - Chicago)

Nov 2023 (Central Time - Chicago)

Dec 2023 (Central Time - Chicago)

Jan 2024 (Central Time - Chicago)

Feb 2024 (Central Time - Chicago)

Mar 2024 (Central Time - Chicago)