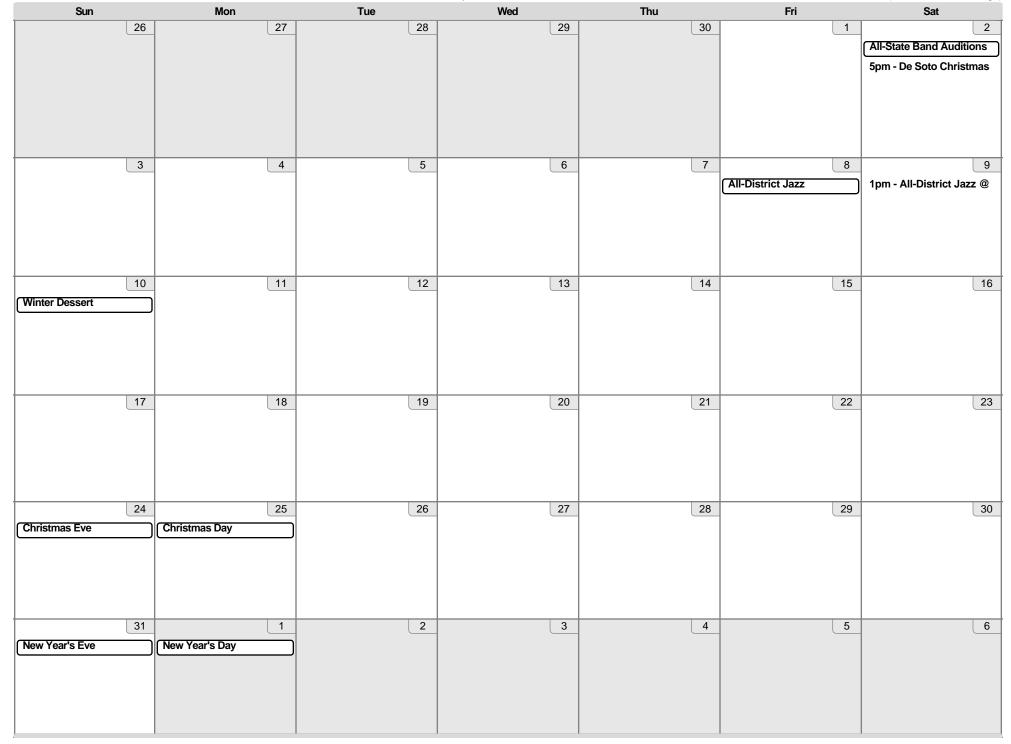

Sep 2023 (Central Time - Chicago)

Oct 2023 (Central Time - Chicago)

Nov 2023 (Central Time - Chicago)

Dec 2023 (Central Time - Chicago)

Jan 2024 (Central Time - Chicago)

Feb 2024 (Central Time - Chicago)

Mar 2024 (Central Time - Chicago)