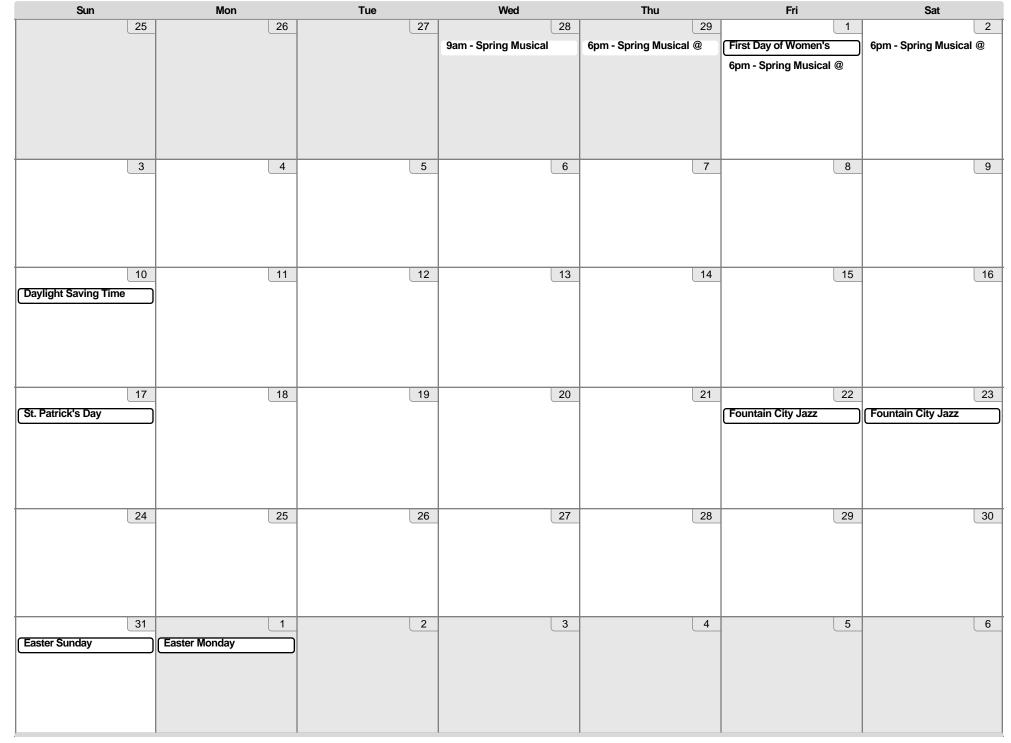

Sep 2023 (Central Time - Chicago)

Oct 2023 (Central Time - Chicago)

Nov 2023 (Central Time - Chicago)

Dec 2023 (Central Time - Chicago)

Jan 2024 (Central Time - Chicago)

Feb 2024 (Central Time - Chicago)

Mar 2024 (Central Time - Chicago)