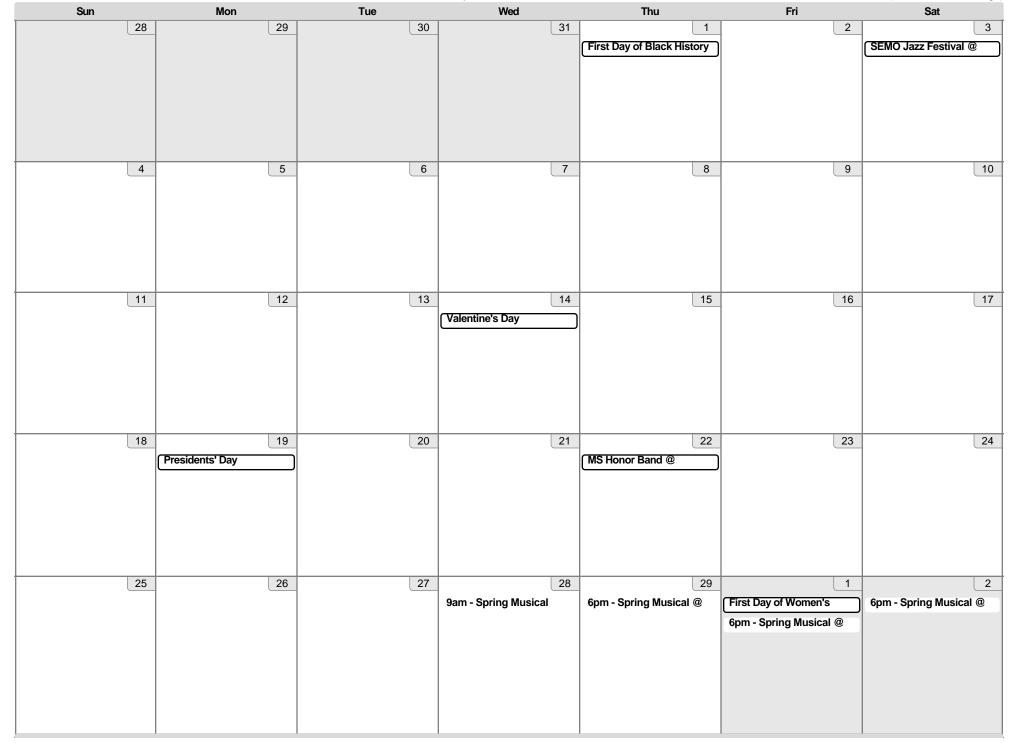

Sep 2023 (Central Time - Chicago)

Oct 2023 (Central Time - Chicago)

Nov 2023 (Central Time - Chicago)

Dec 2023 (Central Time - Chicago)

Jan 2024 (Central Time - Chicago)

Feb 2024 (Central Time - Chicago)

Mar 2024 (Central Time - Chicago)